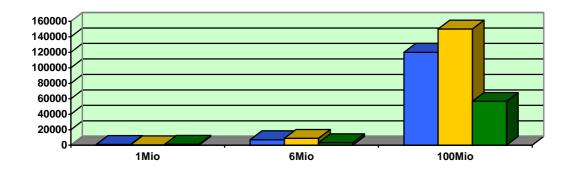

## Price examples with an one way Socket:

6Mio Touchdowns is 7200,-€ 100Mio Touchdowns is 120.000.-€

## Price examples with an one way Socket:

6Mio Touchdowns is 9000,-€ 100Mio Touchdowns is 150.000,-€

*Socket refurbished Price:* 420,-€

Price examples with an ICTest socket:

6Mio Touchdowns is 3380,-€ 100Mio Touchdowns is 56.620.-€

■ Oneway HQ ■ Oneway LQ ■ ICTest

Possible savings with ICTest Solution is 62%!